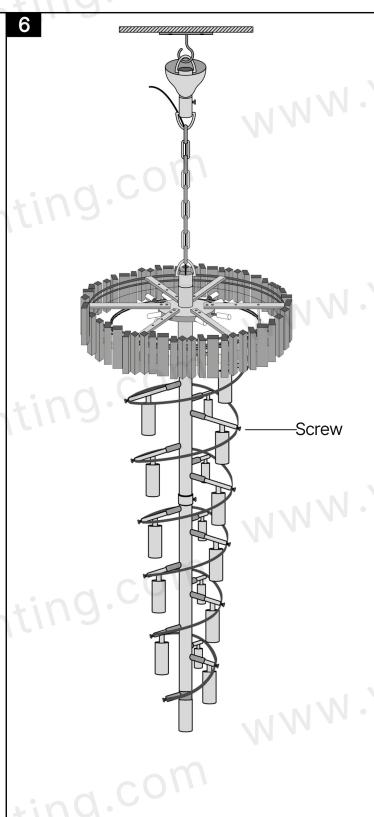

Install the metal fence with screws. (Install from top to bottomaccording to the mark on the fence)

📞 : +8613322904008

If you have any questions, please feel free contact to us, THANK YOU!

( : sales@yoogee-lighting.com