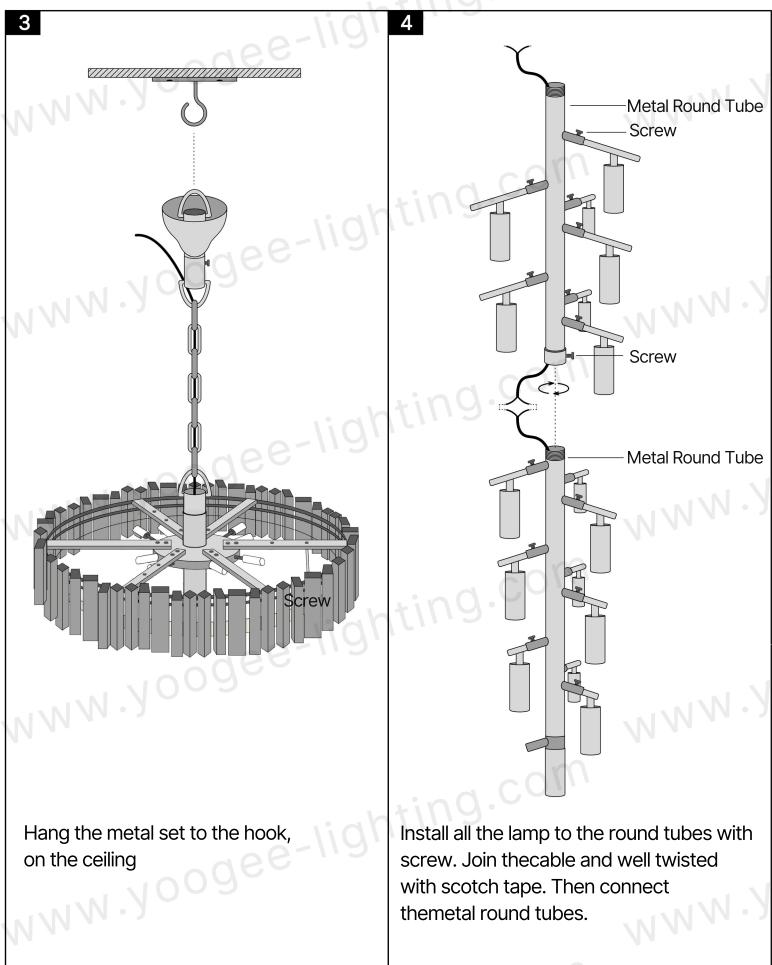

( : sales@yoogee-lighting.com

: +8613322904008

If you have any questions, please feel free contact to us, THANK YOU!

: +8613322904008

( : sales@yoogee-lighting.com

Join the cable and well twisted with scotch tape. Then connectthe metal round tubes and the metal set. And tighten the screw.