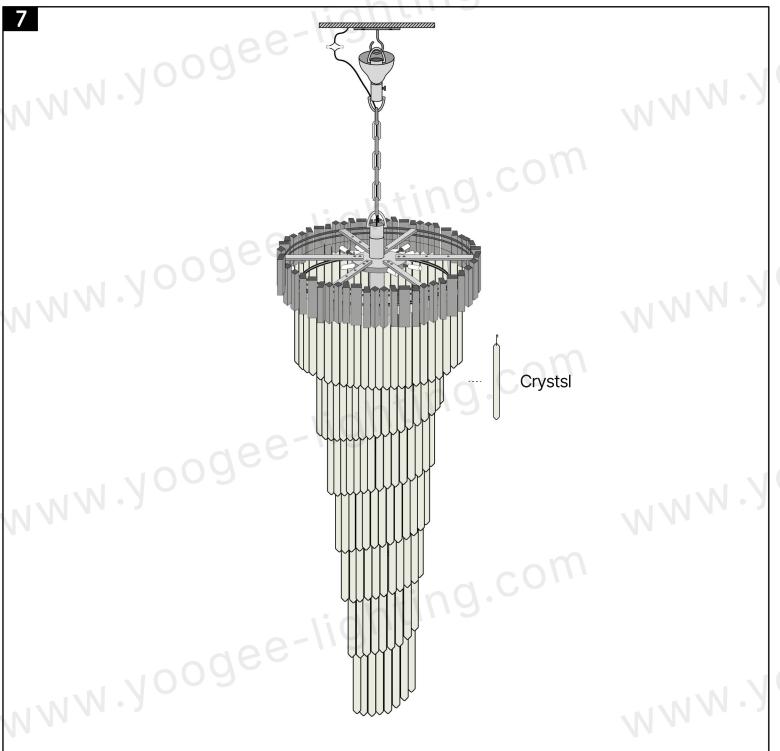

Hang the crystal to the metal edge. And join the light cablewith the main power cable.