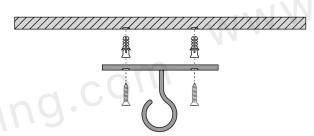

Install X and Y and tighten the screw.

Connect the frameand XY with the chian.

Install the hook on the celling using drill machine, royal plug and screws.

If you have any questions, please feel free contact to us, THANK YOU!