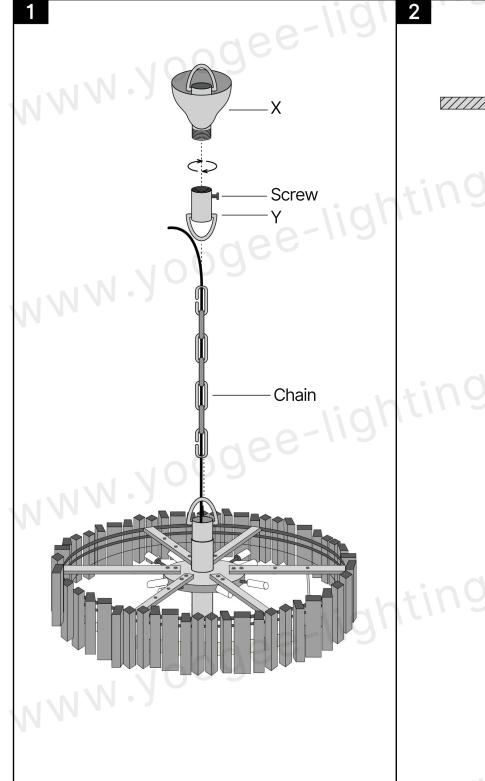

Install X and Y and tighten the screw.

Connect the frameand XY with the chian.

Install the hook on the celling using drill machine, royal plug and screws.

If you have any questions, please feel free contact to us, THANK YOU!