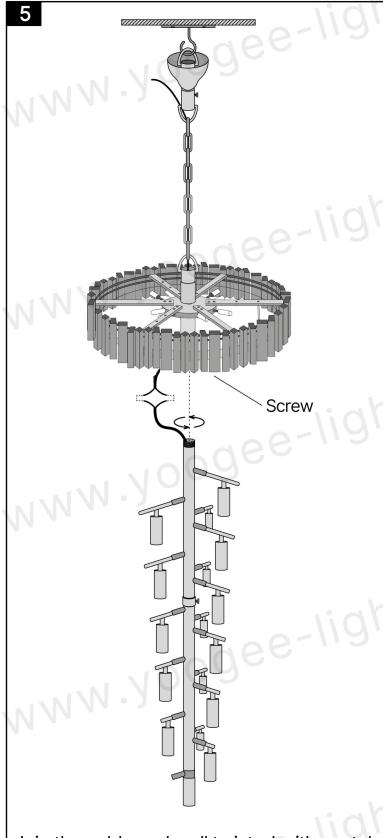

( : sales@yoogee-lighting.com

: +8613322904008

If you have any questions, please feel free contact to us, THANK YOU!

: +8613322904008

( : sales@yoogee-lighting.com

Join the cable and well twisted with scotch tape. Then connectthe metal round tubes and the metal set. And tighten the screw.