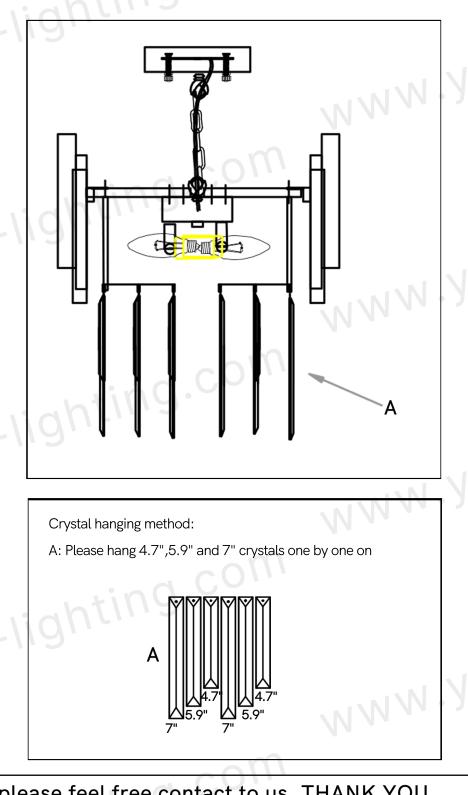

## 4. Install Crystal Components

- Install Light Bulbs:
- Insert the bulbs according to the instructions, ensuring they don't exceed the wattage limit.
- Hang Crystal Pendants:
- Refer to the instruction manual to hang the crystals in the correct order.
- Wear gloves to avoid fingerprints or smudges on the crystals.
- Check Stability: Ensure all crystals are securely attached to prevent them from falling.

# **Installation** Guide

PLEASE NOTE:

Please keep the electricity powered off during the installation process!

- 1. Fix the mounting bracket to the ceiling
- 2. Install the LED Bulbs and test whether the circuit is unobstructed
- 3. Please install the crystal according to the picture below