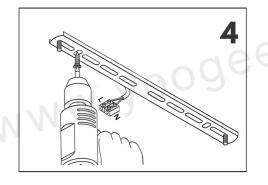

#### 2. Install the Mounting Base

- Determine the Location: Mark the mounting points on the ceiling based on the chandelier's size.
- Secure the Mounting Plate:
- For heavier chandeliers, use expansion screws or hooks for added support.
- Drill holes in the ceiling and securely fix the mounting plate.
- Connect the Wires:
- Connect the chandelier wires to the ceiling's power wires (live wire [L], neutral wire [N], and ground wire [E]).
- Use electrical tape to wrap the connections securely.