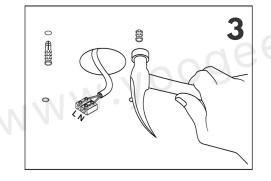

#### 2. Install the Mounting Base

- Determine the Location: Mark the mounting points on the ceiling based on the chandelier's size.
- Secure the Mounting Plate:
- For heavier chandeliers, use expansion screws or hooks for added support.
- Drill holes in the ceiling and securely fix the mounting plate.
- Connect the Wires:
- Connect the chandelier wires to the ceiling's power wires (live wire [L], neutral wire [N], and ground wire [E]).
- Use electrical tape to wrap the connections securely.