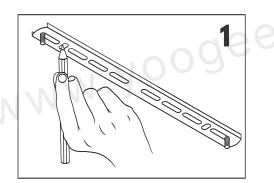

#### 2. Install the Mounting Base

- Determine the Location: Mark the mounting points on the ceiling based on the chandelier's size.
- Secure the Mounting Plate:
- For heavier chandeliers, use expansion screws or hooks for added support.
- Drill holes in the ceiling and securely fix the mounting plate.
- Connect the Wires:
- Connect the chandelier wires to the ceiling's power wires (live wire [L], neutral wire [N], and ground wire [E]).
- Use electrical tape to wrap the connections securely.