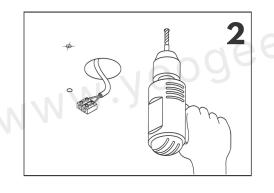

#### 2. Install the Mounting Base

- Determine the Location: Mark the mounting points on the ceiling based on the chandelier's size.
- Secure the Mounting Plate:
- For heavier chandeliers, use expansion screws or hooks for added support.
- Drill holes in the ceiling and securely fix the mounting plate.
- Connect the Wires:
- Connect the chandelier wires to the ceiling's power wires (live wire [L], neutral wire [N], and ground wire [E]).
- Use electrical tape to wrap the connections securely.