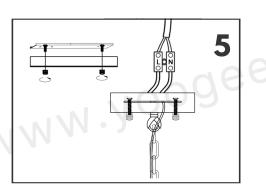

#### 2. Install the Mounting Base

- Determine the Location: Mark the mounting points on the ceiling based on the chandelier's size.
- Secure the Mounting Plate:
- For heavier chandeliers, use expansion screws or hooks for added support.
- Drill holes in the ceiling and securely fix the mounting plate.
- Connect the Wires:
- Connect the chandelier wires to the ceiling's power wires (live wire [L], neutral wire [N], and ground wire [E]).
- Use electrical tape to wrap the connections securely.

### 3. Attach the Chandelier Body

- Hang the Chandelier Body: Attach the chandelier body to the mounting plate or hook, ensuring it is secure.
- Adjust Balance: Ensure the chandelier hangs straight and does not tilt.