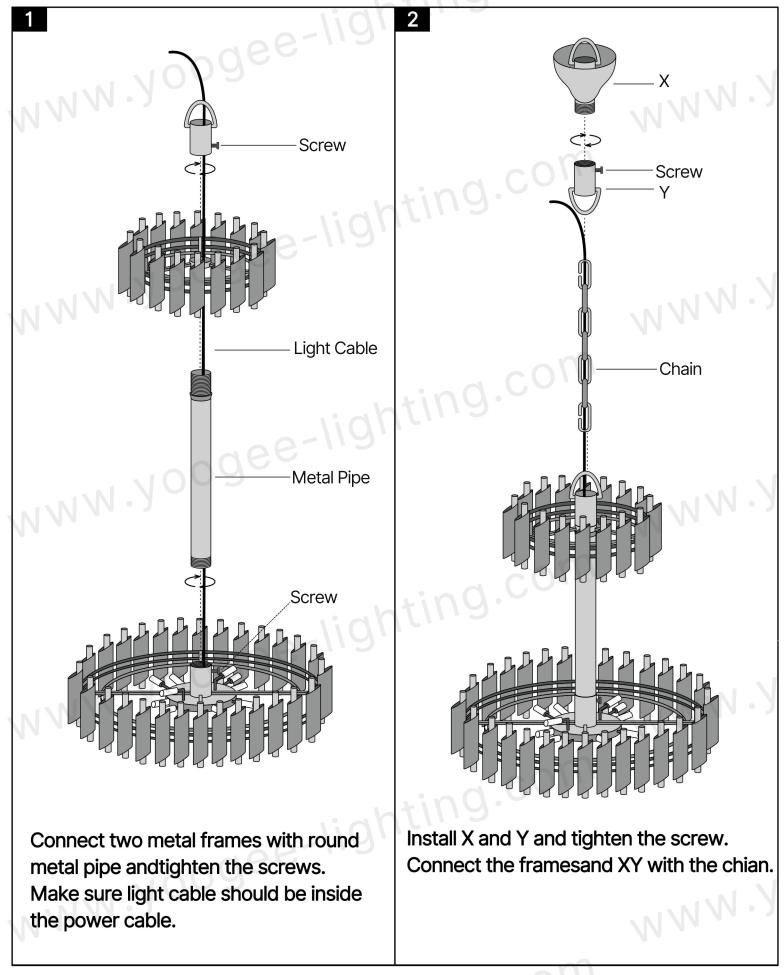

## **Installation Guide**

from top to bottom according to the mark on the fence)

Hang the crystal to the metal edge. And join the light cablewith the main power cable.