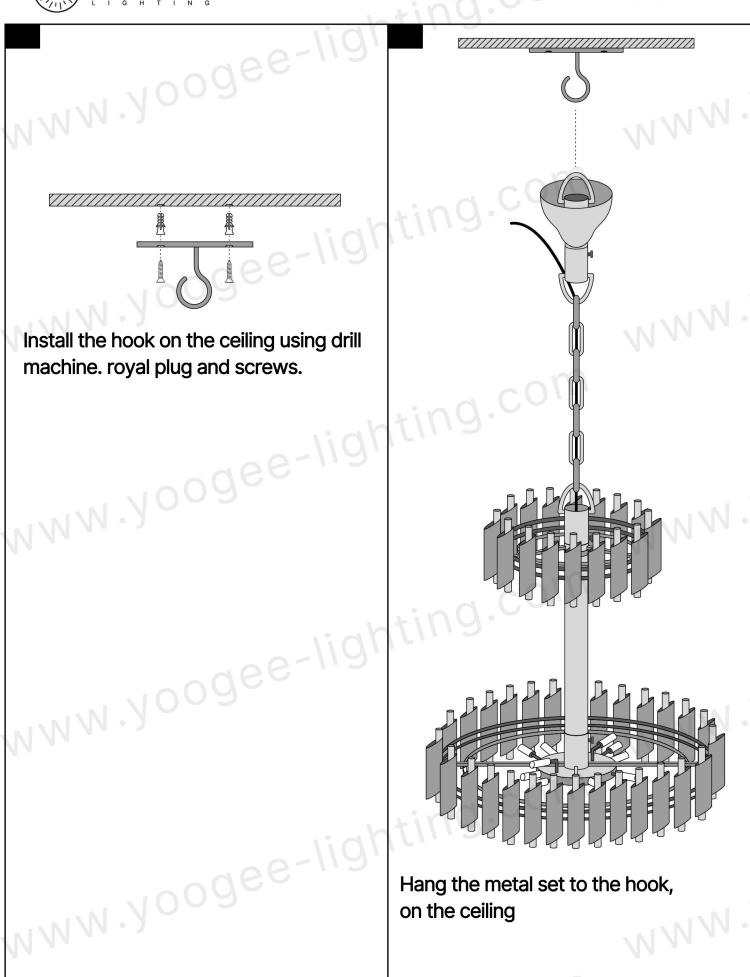

## **Installation Guide**

Install the hook on the ceiling using drill

Hang the metal set to the hook, on the ceiling

If you have any questions, please feel free contact to us, THANK YOU!