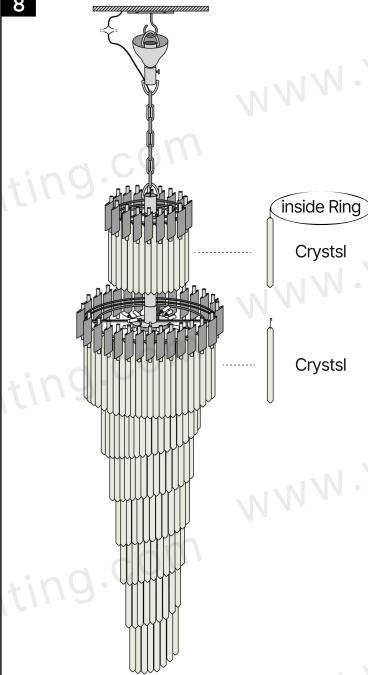

## **Installation Guide**

from top to bottom according to the mark on the fence)

Hang the crystal to the metal edge. And join the light cablewith the main power cable.