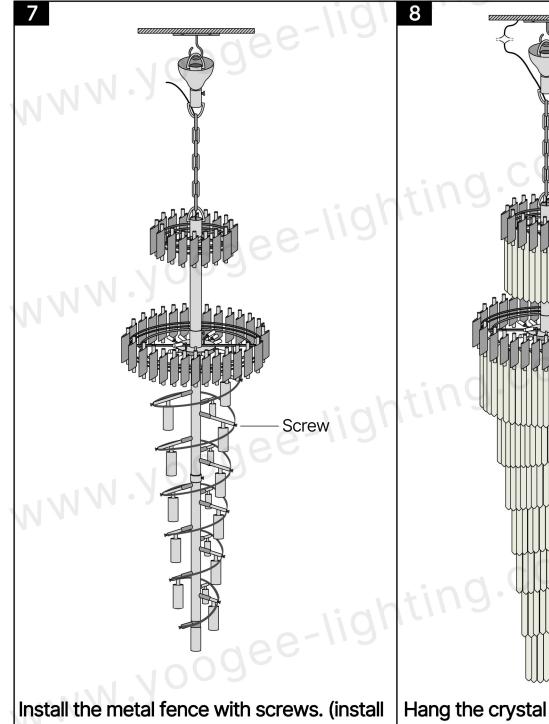

## **Installation Guide**

from top to bottom according to the mark on the fence)

Hang the crystal to the metal edge. And join the light cablewith the main power cable.