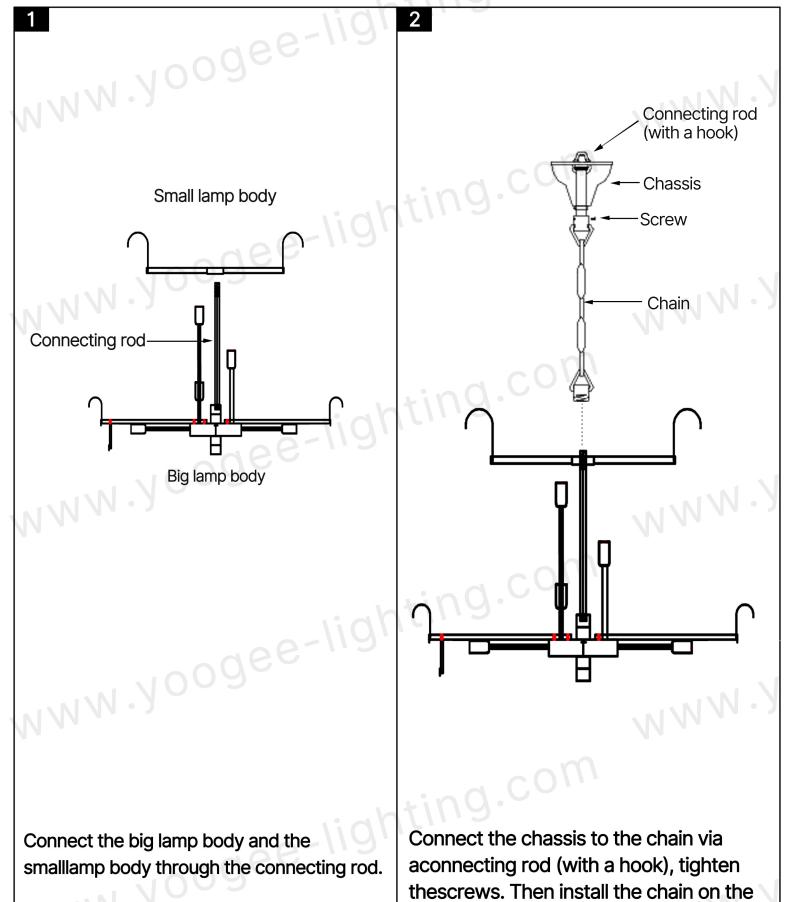

If you have any questions, please feel free contact to us, THANK YOU!

lamp body.

(📞): +8613322904008





If you have any questions, please feel free contact to us, THANK YOU! : +8613322904008

( : sales@yoogee-lighting.com





If you have any questions, please feel free contact to us, THANK YOU! : +8613322904008

( : sales@yoogee-lighting.com





Install the led bulb and test the electricity. Counterclockwise mounting spiral bar (look from bottom to top is counterclockwise).



Hang crystal A on the outer frame of thebig/small lamp body. Hang crystal B on theinner ring of the small lamp body. Hangerystal C on the spiral strip.

#### Installation precautions

- 1. This lamp is applicable for 110V to 240V power supply.
- 2. Please cut off the power supply before installation, and the