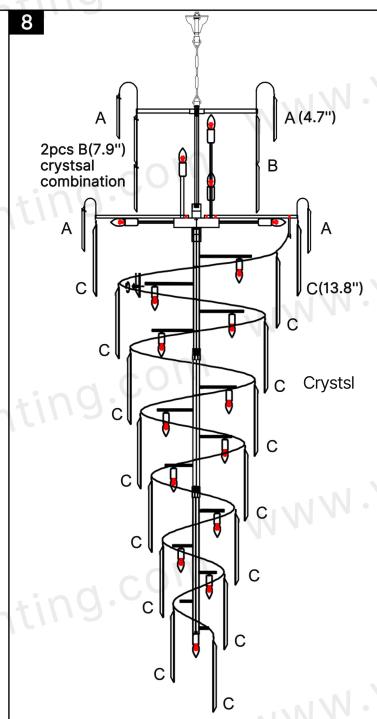

Hang crystal A on the outer frame of thebig/small lamp body. Hang crystal B on theinner ring of the small lamp body. Hangerystal C on the spiral strip.