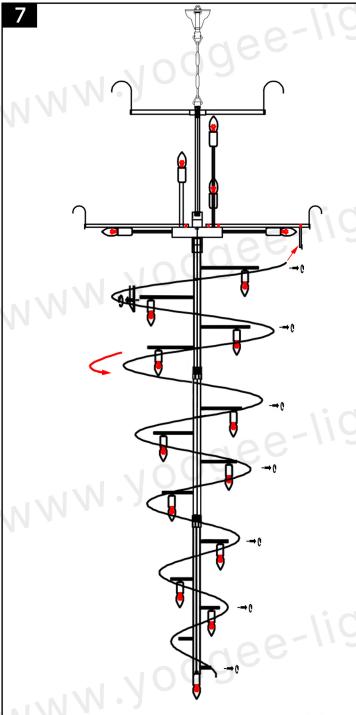

If you have any questions, please feel free contact to us, THANK YOU! : +8613322904008

( : sales@yoogee-lighting.com

Install the led bulb and test the electricity. Counterclockwise mounting spiral bar (look from bottom to top is counterclockwise).

Hang crystal A on the outer frame of thebig/small lamp body. Hang crystal B on theinner ring of the small lamp body. Hangerystal C on the spiral strip.