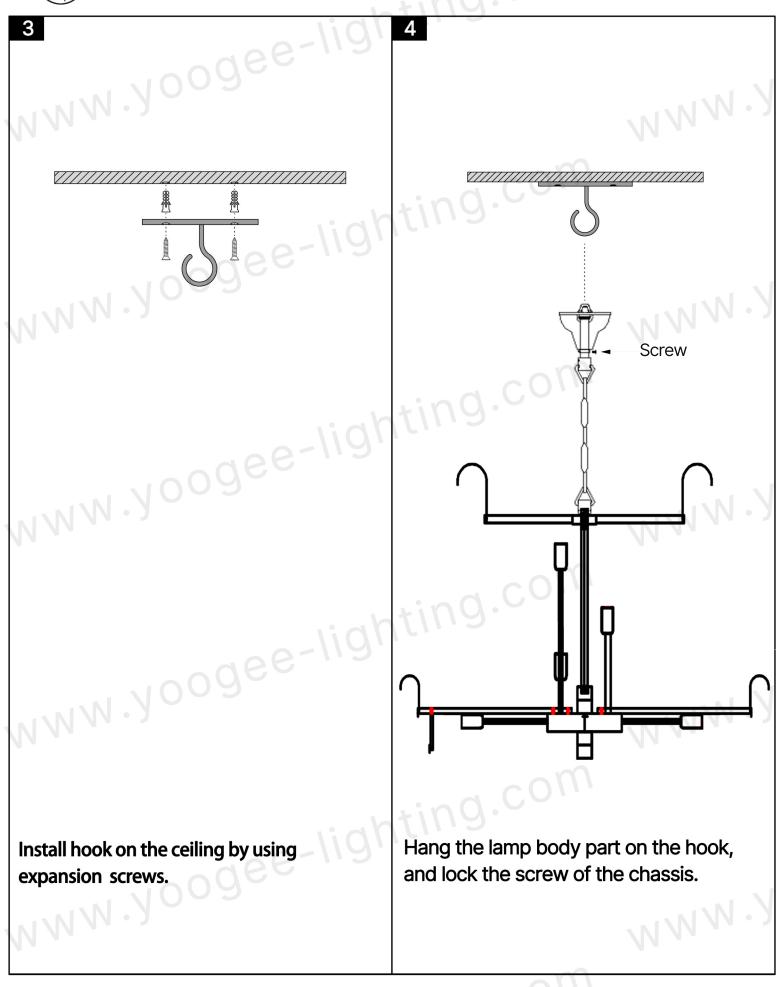

If you have any questions, please feel free contact to us, THANK YOU!

lamp body.

(📞): +8613322904008





If you have any questions, please feel free contact to us, THANK YOU! : +8613322904008

( : sales@yoogee-lighting.com





If you have any questions, please feel free contact to us, THANK YOU! : +8613322904008

( : sales@yoogee-lighting.com





Install the led bulb and test the electricity. Counterclockwise mounting spiral bar (look from bottom to top is counterclockwise).



Hang crystal A on the outer frame of thebig/small lamp body. Hang crystal B on theinner ring of the small lamp body. Hangerystal C on the spiral strip.

#### Installation precautions

- 1. This lamp is applicable for 110V to 240V power supply.
- 2. Please cut off the power supply before installation, and the installation shall be carried out by a professional electrician.
- Cut off the power supply before cleaning.