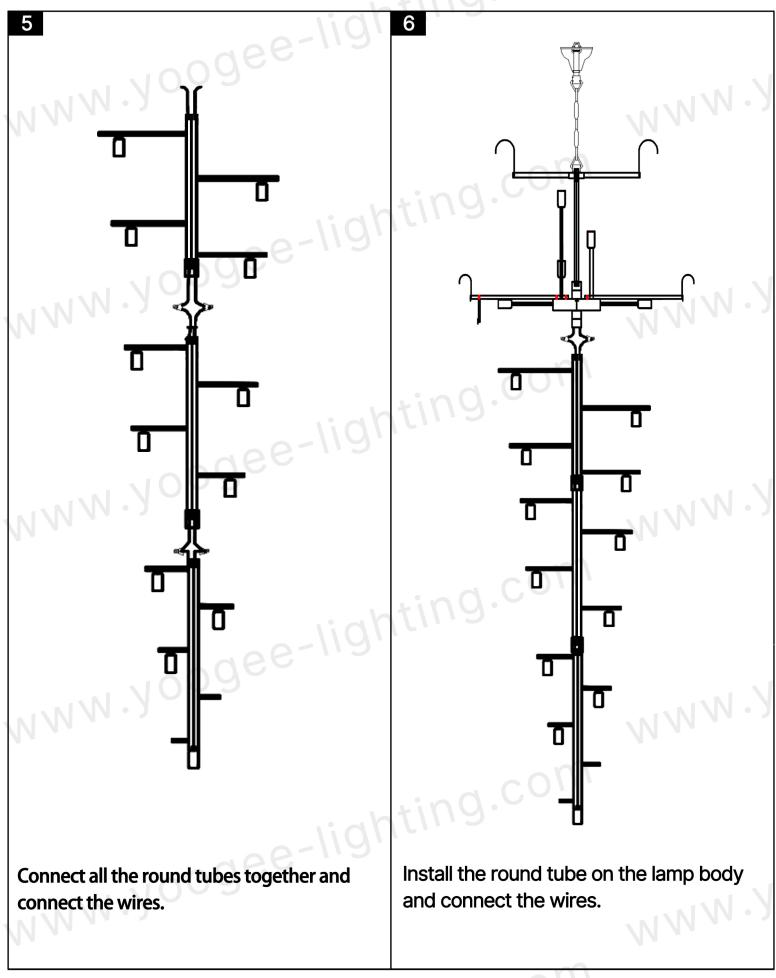

If you have any questions, please feel free contact to us, THANK YOU!

lamp body.

(📞): +8613322904008





If you have any questions, please feel free contact to us, THANK YOU! : +8613322904008

( : sales@yoogee-lighting.com





If you have any questions, please feel free contact to us, THANK YOU! : +8613322904008

( : sales@yoogee-lighting.com





Install the led bulb and test the electricity. Counterclockwise mounting spiral bar (look from bottom to top is counterclockwise).



Hang crystal A on the outer frame of thebig/small lamp body. Hang crystal B on theinner ring of the small lamp body. Hangerystal C on the spiral strip.

#### Installation precautions

- 1. This lamp is applicable for 110V to 240V power supply.
- 2. Please cut off the power supply before installation, and the installation shall be carried out by a professional electrician.
- Cut off the power supply before cleaning.
- 4.Use a non-corrosive cleaner during cleaning.
- 5. After receiving the goods, please test the power supply first to ens