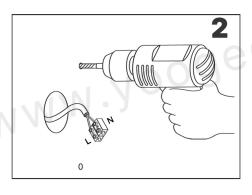

#### 2. Install the Mounting Base

- Determine the Location: Mark the mounting points on the ceiling based on the chandelier's size.
- Secure the Mounting Plate:
- For heavier chandeliers, use expansion screws or hooks for added support.
- Drill holes in the ceiling and securely fix the mounting plate.
- Connect the Wires:
- Connect the chandelier wires to the ceiling's power wires (live wire [L], neutral wire [N], and ground wire [E]).
- Use electrical tape to wrap the connections securely.