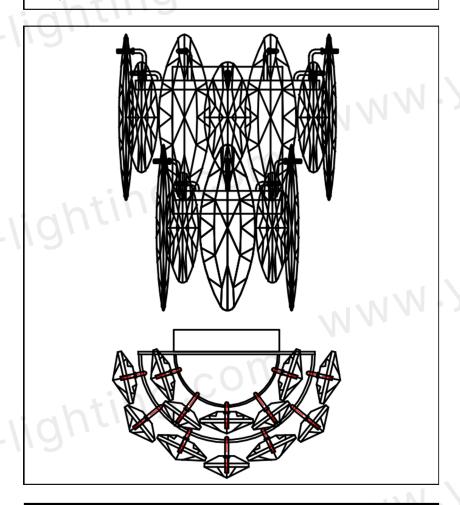

### 4. Install Crystal Components

- Install Light Bulbs:
- Insert the bulbs according to the instructions, ensuring they don't exceed the wattage limit.
- Hang Crystal Pendants:
- Refer to the instruction manual to hang the crystals in the correct order.
- Wear gloves to avoid fingerprints or smudges on the crystals.
- Check Stability: Ensure all crystals are securely attached to prevent them from falling.

#### **PLEASE NOTE:**

Please keep the electricity powered off during the installation process!

- 1. Fix the mounting bracket to the ceiling
- Install the LED Bulbs and test whether the circuit is unobstructed
- 3. Please install the crystal according to the picture below