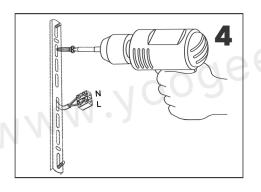

#### 2. Install the Mounting Base

- Determine the Location: Mark the mounting points on the ceiling based on the chandelier's size.
- Secure the Mounting Plate:
- For heavier chandeliers, use expansion screws or hooks for added support.
- Drill holes in the ceiling and securely fix the mounting plate.
- Connect the Wires:
- Connect the chandelier wires to the ceiling's power wires (live wire [L], neutral wire [N], and ground wire [E]).
- Use electrical tape to wrap the connections securely.