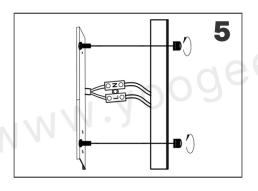

#### 2. Install the Mounting Base

- Determine the Location: Mark the mounting points on the ceiling based on the chandelier's size.
- Secure the Mounting Plate:
- For heavier chandeliers, use expansion screws or hooks for added support.
- Drill holes in the ceiling and securely fix the mounting plate.
- Connect the Wires:
- Connect the chandelier wires to the ceiling's power wires (live wire [L], neutral wire [N], and ground wire [E]).
- Use electrical tape to wrap the connections securely.

#### 3. Attach the Chandelier Body

- Hang the Chandelier Body: Attach the chandelier body to the mounting plate or hook, ensuring it is secure.
- Adjust Balance: Ensure the chandelier hangs straight and does not tilt.