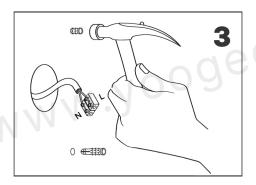

#### 2. Install the Mounting Base

- Determine the Location: Mark the mounting points on the ceiling based on the chandelier's size.
- Secure the Mounting Plate:
- For heavier chandeliers, use expansion screws or hooks for added support.
- Drill holes in the ceiling and securely fix the mounting plate.
- Connect the Wires:
- Connect the chandelier wires to the ceiling's power wires (live wire [L], neutral wire [N], and ground wire [E]).
- Use electrical tape to wrap the connections securely.