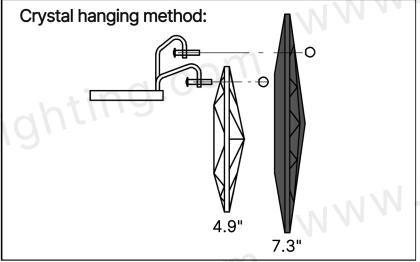

#### **PLEASE NOTE:**

Please keep the electricity powered off during the installation process!

- 1. Fix the mounting bracket to the ceiling
- Install the LED Bulbs and test whether the circuit is unobstructed
- 3. Please install the crystal according to the picture below