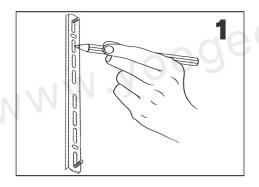

#### 2. Install the Mounting Base

- Determine the Location: Mark the mounting points on the ceiling based on the chandelier's size.
- Secure the Mounting Plate:
- For heavier chandeliers, use expansion screws or hooks for added support.
- Drill holes in the ceiling and securely fix the mounting plate.
- Connect the Wires:
- Connect the chandelier wires to the ceiling's power wires (live wire [L], neutral wire [N], and ground wire [E]).
- Use electrical tape to wrap the connections securely.